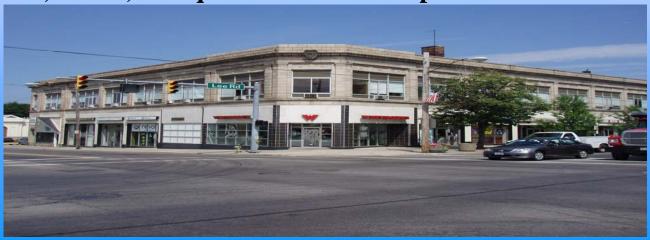

## Fine Arts Building Cleveland Heights, Ohio

1,200 - 2,000 square feet available plus offices above

**Description:** Located on the Northwest corner of Cedar and Lee this area has huge potential.

Over 28,000 cars pass this intersection a day plus transient traffic and people on foot.

Inline Tenants: Revol, Grab n Go Pizza, Belly Backer's, Lusty Wrench, etc.

Nearby Tenants: CVS, Cedar Lee Theaters, Cleveland Heights High School, Pizza Hut,

Wendy's, Lemon Grass, Zagara's Grocery, Dollar General, etc.